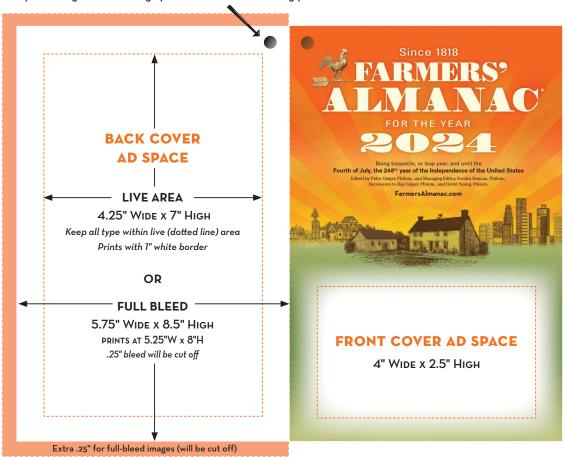

## AD TECH SPECS

A .25" hole is drilled in each edition, located .25" from the top inner edges. Please design your ad with bleed accordingly.

Publication size when closed: 5.25"W x 8"H

Bindery method: Saddle-stitched

## **ART SUBMISSION:**

- Submitted files should be at 100% size.
- They must have a resolution of 300 dpi and saved as a PDF, EPS or high resolution JPG.
- Fonts must be converted to outline if using Adobe applications.
- RGB images must be converted to CMYK color.
- For ads designed to bleed, image area must extend .25" beyond the top (for back covers only), bottom and left trim edges of the publication (white area above).